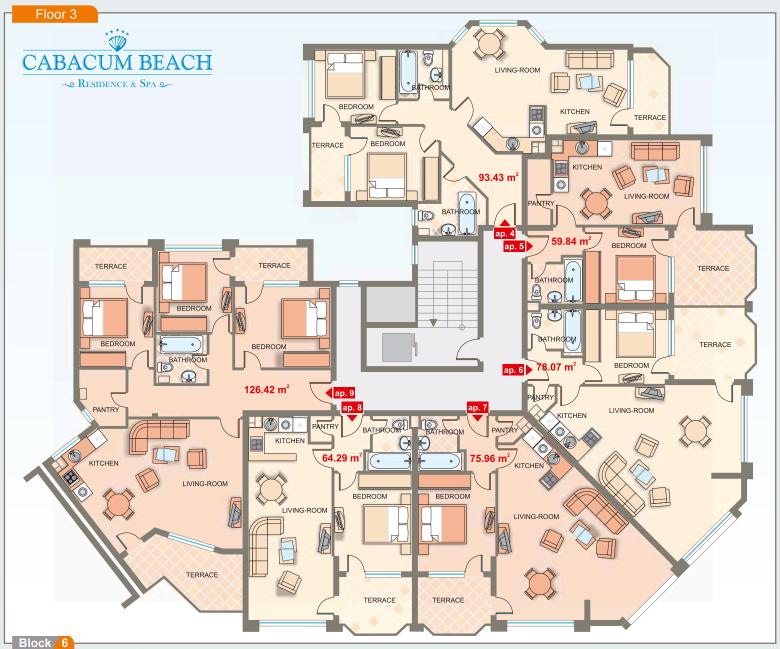

| Apartment | Floor | Area   | Total Area |
|-----------|-------|--------|------------|
| ар. 4     | 3     | 93.43  | 109.05     |
| ар. 5     | 3     | 59.84  | 70.11      |
| ар. 6     | 3     | 78.07  | 91.61      |
| ар. 7     | 3     | 75.96  | 89.26      |
| ар. 8     | 3     | 64.29  | 75.55      |
| ар. 9     | 3     | 126.42 | 147.28     |
|           |       |        |            |