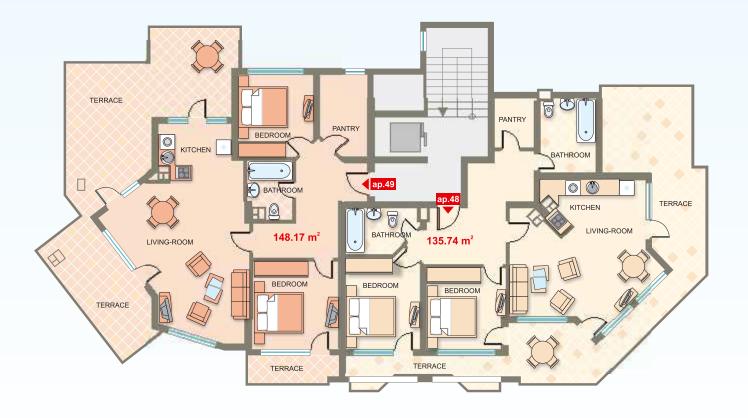

| Block / 6 |  |
|-----------|--|
| Apartment |  |

| Apartment | Floor | Area   | Total Area |
|-----------|-------|--------|------------|
| ар. 48    | 11    | 135.74 | 158.74     |
| ар. 49    | 11    | 148.17 | 174.11     |
|           |       |        |            |
|           |       |        |            |
|           |       |        |            |
|           |       |        |            |
|           |       |        |            |