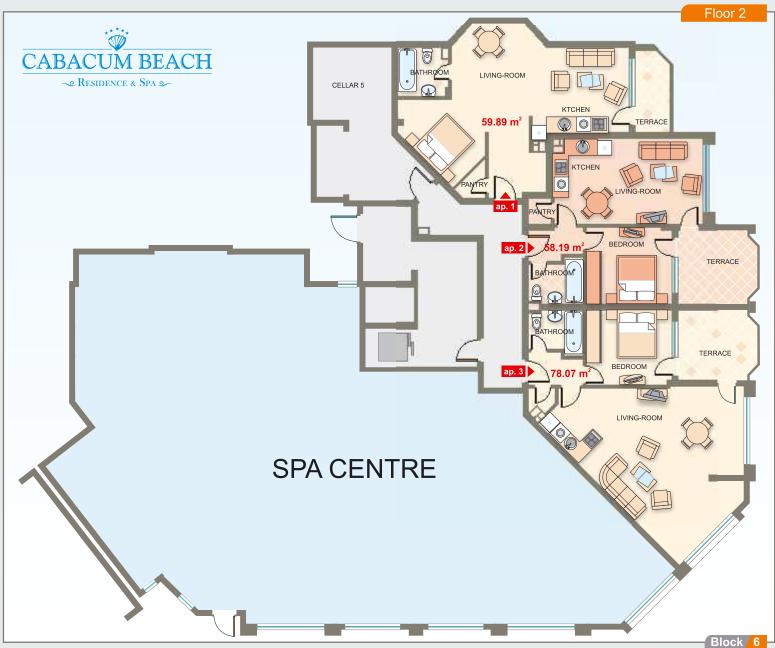

| Apartment | Floor | Area  | Total Area |
|-----------|-------|-------|------------|
| ар. 1     | 2     | 59.89 | 94.05      |
| ар. 2     | 2     | 58.19 | 68.18      |
| ар. 3     | 2     | 78.07 | 91.61      |
|           |       |       |            |
|           |       |       |            |
|           |       |       |            |
|           |       |       |            |