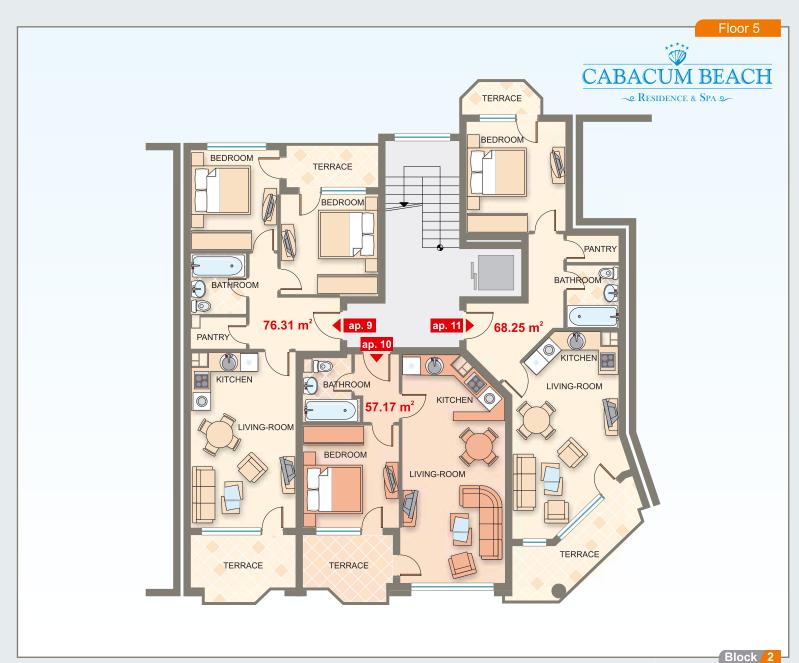

| Apartment | Floor | Area  | Total Area |
|-----------|-------|-------|------------|
| ар. 9     | 5     | 76.31 | 89.37      |
| ар. 10    | 5     | 57.17 | 69.15      |
| ар. 11    | 5     | 68.25 | 79.85      |
|           |       |       |            |
|           |       |       |            |
|           |       |       |            |
|           |       |       |            |