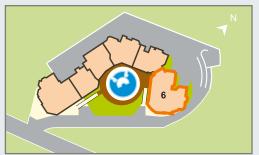

~ RESIDENCE & SPA 2

Development Plans

Block 6

| Apartment | Floor | Area  | Total Area |
|-----------|-------|-------|------------|
| at. 1     | 1     | 80.72 | 93.91      |
| at. 2     | 1     | 80.53 | 93.69      |
|           |       |       |            |
|           |       |       |            |
|           |       |       |            |
|           |       |       |            |
|           |       |       |            |