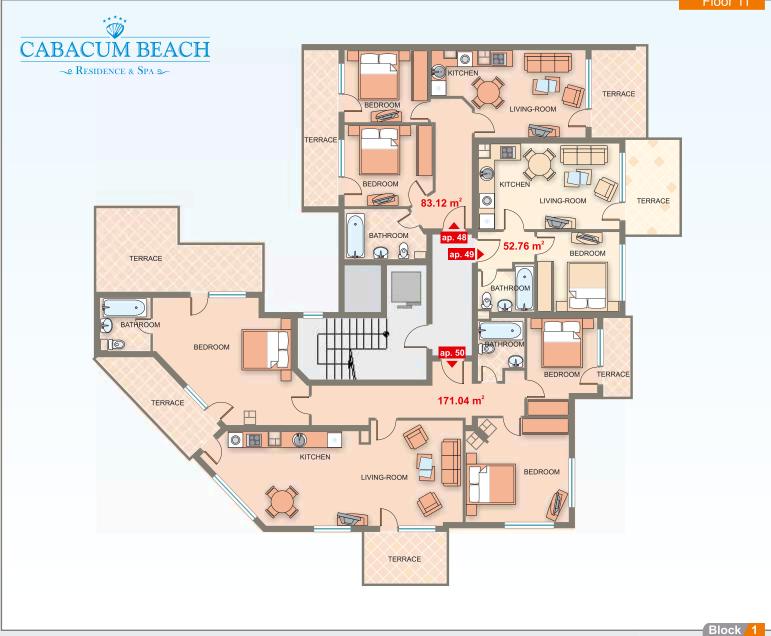

| Apartment | Floor | Area   | Total Area |
|-----------|-------|--------|------------|
| ар. 48    | 11    | 83.12  | 98.34      |
| ар. 49    | 11    | 52.76  | 63.47      |
| ар. 50    | 11    | 171.04 | 202.42     |
|           |       |        |            |
|           |       |        |            |
|           |       |        |            |
|           |       |        |            |