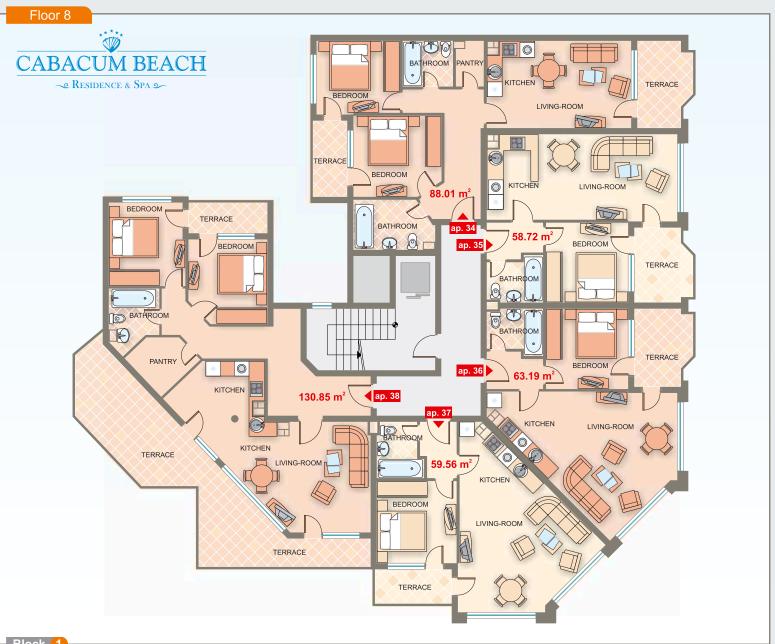

| В | lock | • |
|---|------|---|
|   |      |   |
|   |      |   |

| Apartment | Floor | Area   | Total Area |
|-----------|-------|--------|------------|
| ар. 34    | 8     | 88.01  | 102.53     |
| ар. 35    | 8     | 58.72  | 69.66      |
| ар. 36    | 8     | 63.19  | 75.30      |
| ар. 37    | 8     | 59.56  | 70.39      |
| ар. 38    | 8     | 103.85 | 152.58     |
|           |       |        |            |
|           |       |        |            |