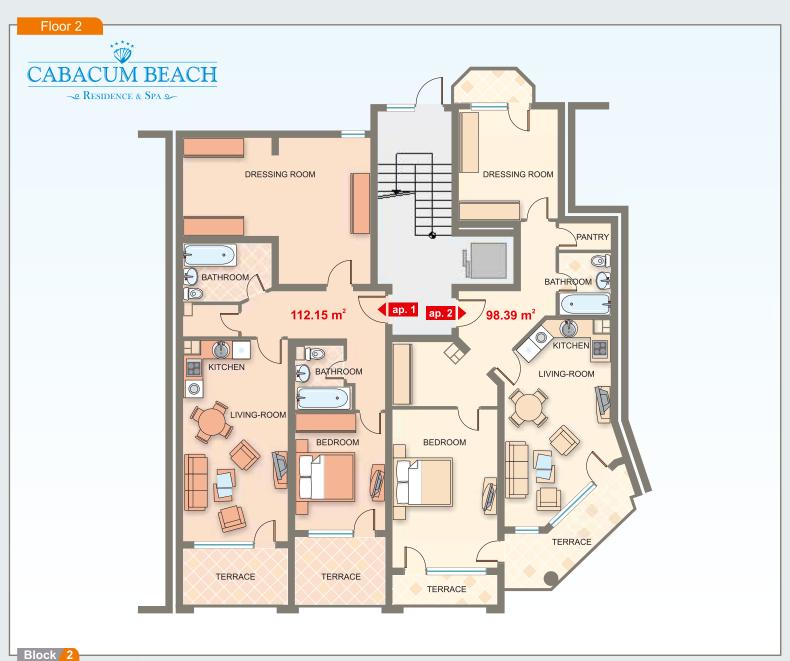

Block /

| Apartment | Floor | Area   | Total Area |
|-----------|-------|--------|------------|
| ар. 1     | 2     | 112.15 | 130.84     |
| ар. 2     | 2     | 98.39  | 114.62     |
|           |       |        |            |
|           |       |        |            |
|           |       |        |            |
|           |       |        |            |
|           |       |        |            |