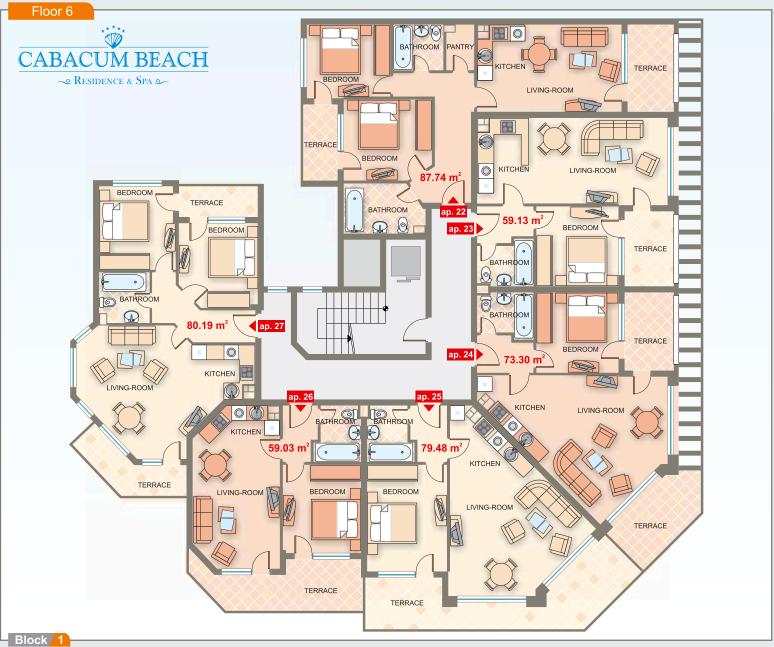

| Apartment | Floor | Area  | Total Area |
|-----------|-------|-------|------------|
| Apartment | 11001 | Alea  | Total Area |
| ар. 22    | 6     | 87.74 | 102.22     |
| ар. 23    | 6     | 59.13 | 69.99      |
| ар. 24    | 6     | 73.30 | 87.18      |
| ар. 25    | 6     | 79.48 | 94.45      |
| ар. 26    | 6     | 59.03 | 70.53      |
| ар. 27    | 6     | 80.19 | 95.24      |
|           |       |       |            |