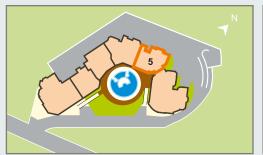

| DIOCK 5   |       |        |            |
|-----------|-------|--------|------------|
| Apartment | Floor | Area   | Total Area |
| ар. 6     | 4     | 132.40 | 154.46     |
| ар. 7     | 4     | 64.24  | 78.20      |
| ар. 8     | 4     | 79.48  | 96.44      |
|           |       |        |            |
|           |       |        |            |
|           |       |        |            |
|           |       |        |            |