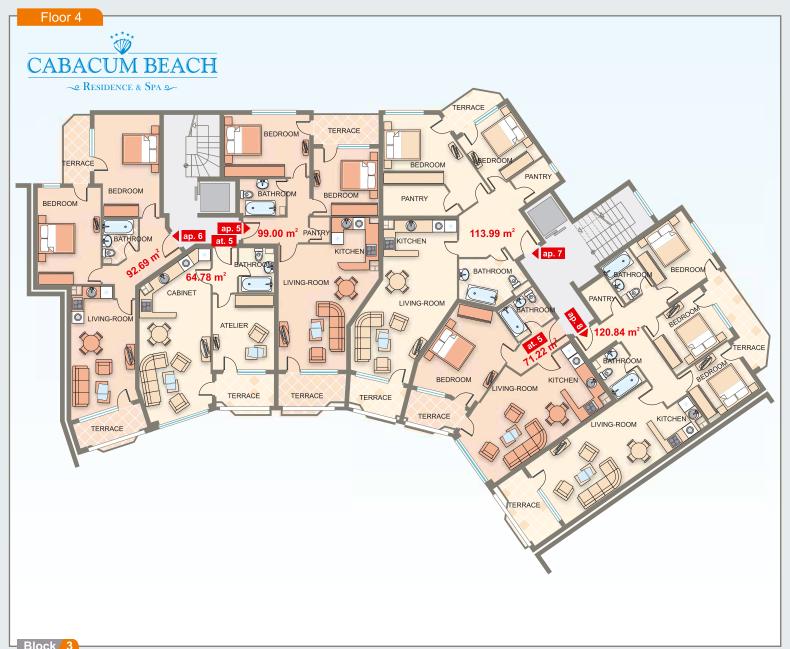

| DIOCK J   |       |        |            |  |
|-----------|-------|--------|------------|--|
| Apartment | Floor | Area   | Total Area |  |
| ар. 5     | 4     | 99.00  | 119.19     |  |
| at. 5     | 4     | 64.78  | 79.01      |  |
| ар. 6     | 4     | 92.69  | 111.35     |  |
| Block 4   |       |        |            |  |
| ар. 7     | 4     | 113.99 | 135.99     |  |
| at. 5     | 4     | 71.22  | 85.24      |  |
| ар. 8     | 4     | 120.84 | 143.27     |  |