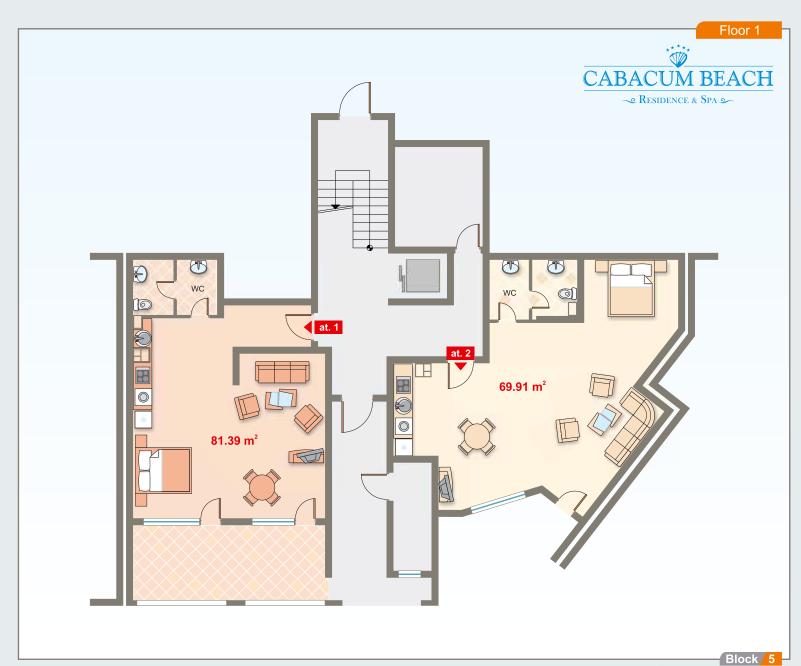

~ RESIDENCE & SPA 2

Development Plans

Block 6

| Apartment | Floor | Area  | Total Area |
|-----------|-------|-------|------------|
| at. 1     | 1     | 80.72 | 93.91      |
| at. 2     | 1     | 80.53 | 93.69      |
|           |       |       |            |
|           |       |       |            |
|           |       |       |            |
|           |       |       |            |
|           |       |       |            |