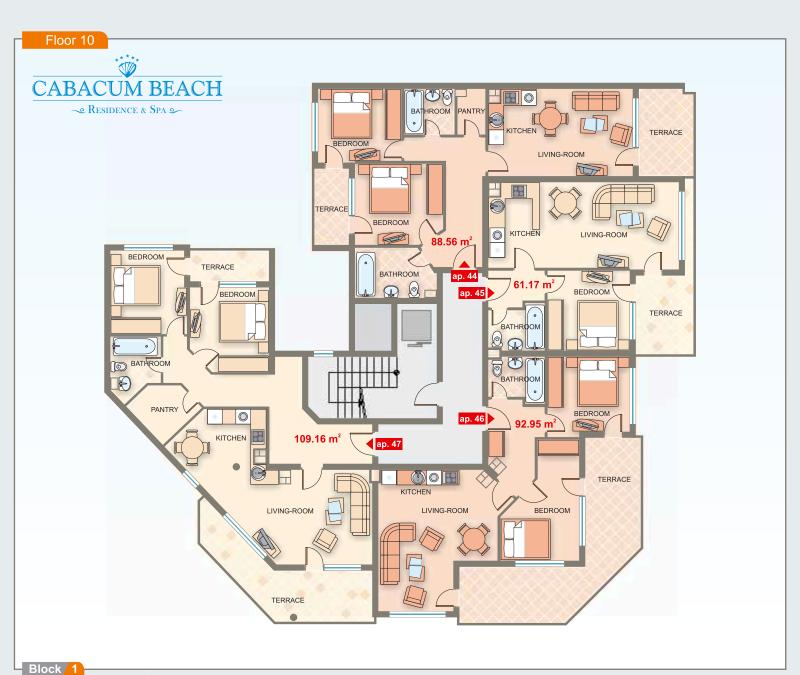

| Apartment | Floor | Area   | Total Area |
|-----------|-------|--------|------------|
| ар. 44    | 10    | 88.56  | 103.57     |
| ар. 45    | 10    | 61.17  | 72.94      |
| ар. 46    | 10    | 92.95  | 110.05     |
| ар. 47    | 10    | 109.16 | 127.29     |
|           |       |        |            |
|           |       |        |            |
|           |       |        |            |