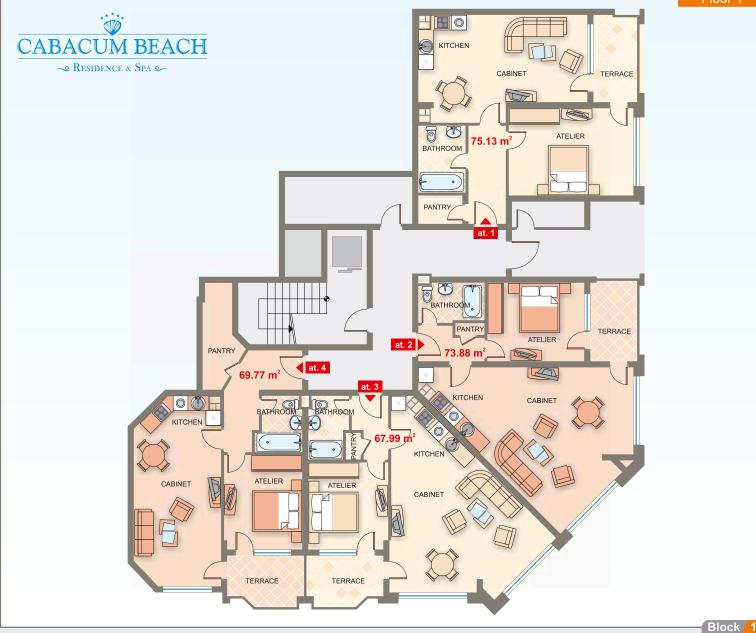

| Apartment | Floor | Area  | Total Area |
|-----------|-------|-------|------------|
| at. 1     | 1     | 75.13 | 87.41      |
| at. 2     | 1     | 73.88 | 85.95      |
| at. 3     | 1     | 67.99 | 79.10      |
| at. 4     | 1     | 69.77 | 81.17      |
|           |       |       |            |
|           |       |       |            |
|           |       |       |            |