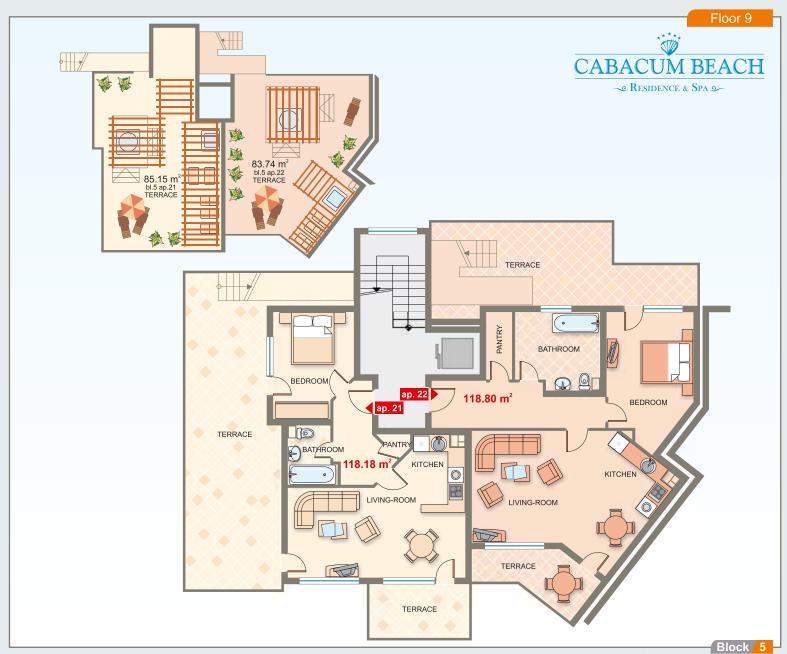

| Apartment | Floor | Area   | Total Area |
|-----------|-------|--------|------------|
| ар. 21    | 9     | 118.18 | 226.77     |
| ар. 22    | 9     | 118.80 | 220.16     |
|           |       |        |            |
|           |       |        |            |
|           |       |        |            |
|           |       |        |            |
|           |       |        |            |