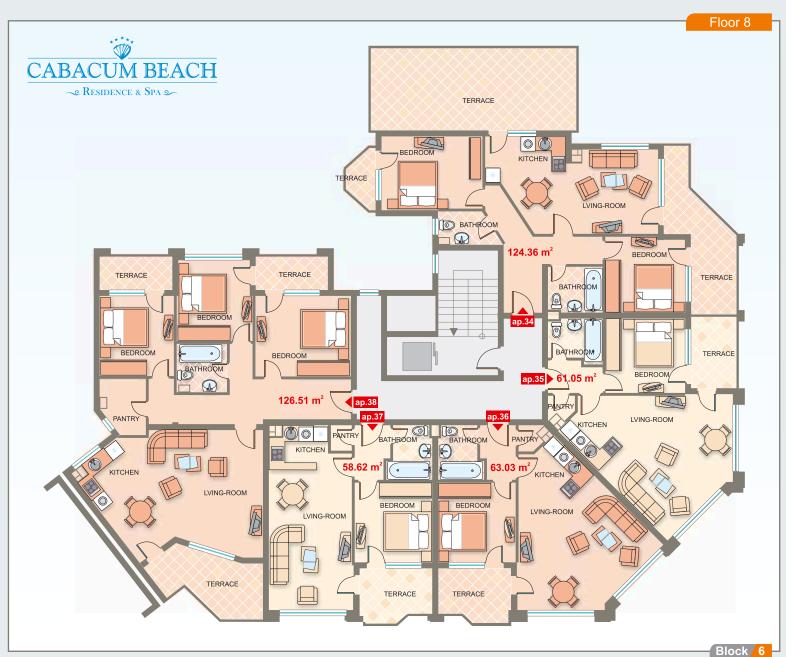

| Apartment | Floor | Area   | Total Area |
|-----------|-------|--------|------------|
| ар. 34    | 8     | 124.36 | 145.44     |
| ар. 35    | 8     | 61.05  | 71.64      |
| ар. 36    | 8     | 63.03  | 74.07      |
| ар. 37    | 8     | 58.62  | 68.88      |
| ар. 38    | 8     | 126.51 | 147.38     |
|           |       |        |            |
|           |       |        |            |