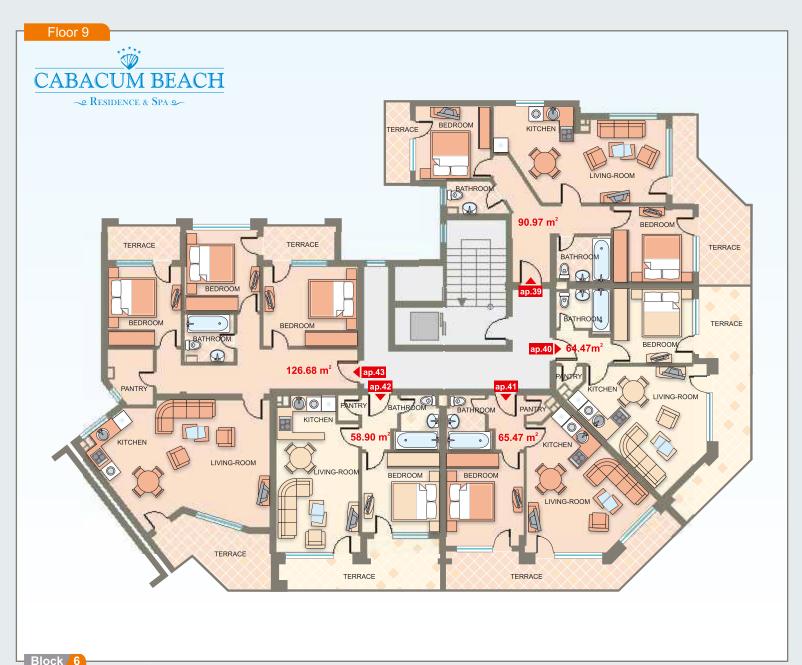

| Biook 0   |       |        |            |
|-----------|-------|--------|------------|
| Apartment | Floor | Area   | Total Area |
| ар. 39    | 9     | 90.97  | 106.39     |
| ар. 40    | 9     | 64.47  | 75.65      |
| ар. 41    | 9     | 65.47  | 76.93      |
| ар. 42    | 9     | 58.90  | 69.21      |
| ар. 43    | 9     | 126.68 | 147.58     |
|           |       |        |            |
|           |       |        |            |