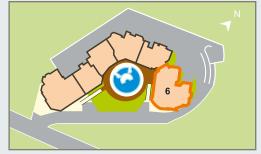

~ RESIDENCE & SPA 2

Development Plans

Block 6

| Apartment | Floor | Area  | Total Area |
|-----------|-------|-------|------------|
| at. 1     | 1     | 80.72 | 93.91      |
| at. 2     | 1     | 80.53 | 93.69      |
|           |       |       |            |
|           |       |       |            |
|           |       |       |            |
|           |       |       |            |
|           |       |       |            |