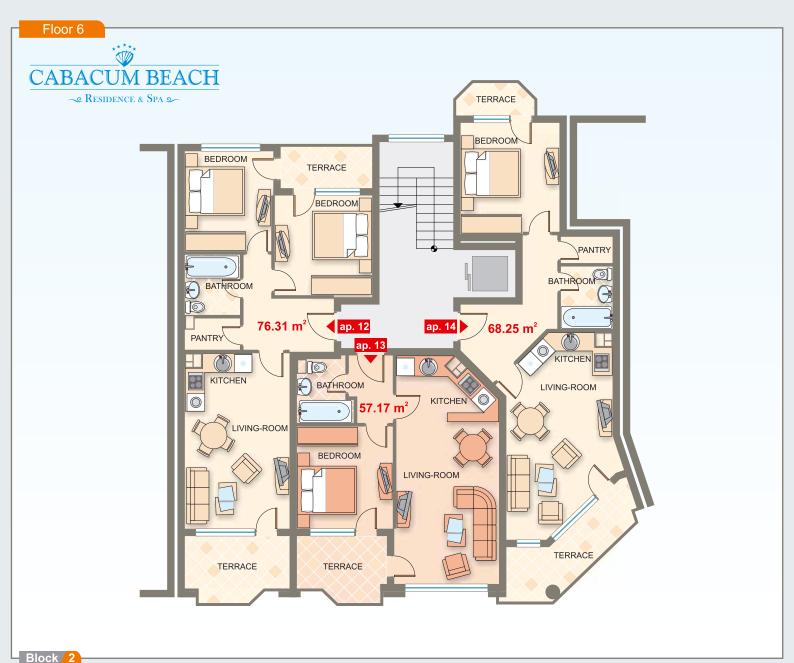

| Apartment | Floor | Area  | Total Area |
|-----------|-------|-------|------------|
| ар. 12    | 6     | 76.13 | 89.37      |
| ар. 13    | 6     | 57.17 | 68.90      |
| ар. 14    | 6     | 68.25 | 79.85      |
|           |       |       |            |
|           |       |       |            |
|           |       |       |            |
|           |       |       |            |