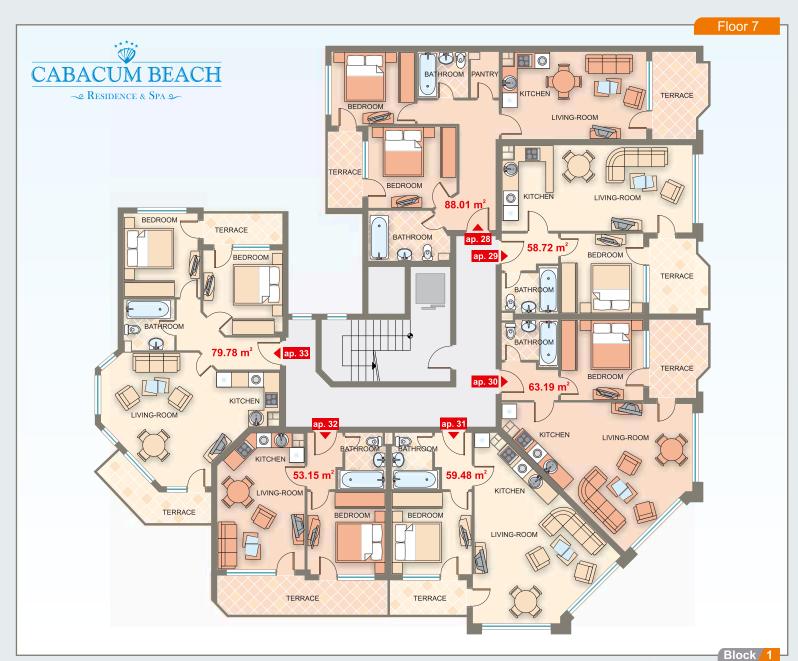

| Apartment | Floor | Area  | Total Area |
|-----------|-------|-------|------------|
| ар. 28    | 7     | 88.01 | 102.53     |
| ар. 29    | 7     | 58.72 | 69.66      |
| ар. 30    | 7     | 63.19 | 75.30      |
| ар. 31    | 7     | 59.48 | 70.83      |
| ар. 32    | 7     | 53.15 | 63.15      |
| ар. 33    | 7     | 79.78 | 94.35      |
|           |       |       |            |