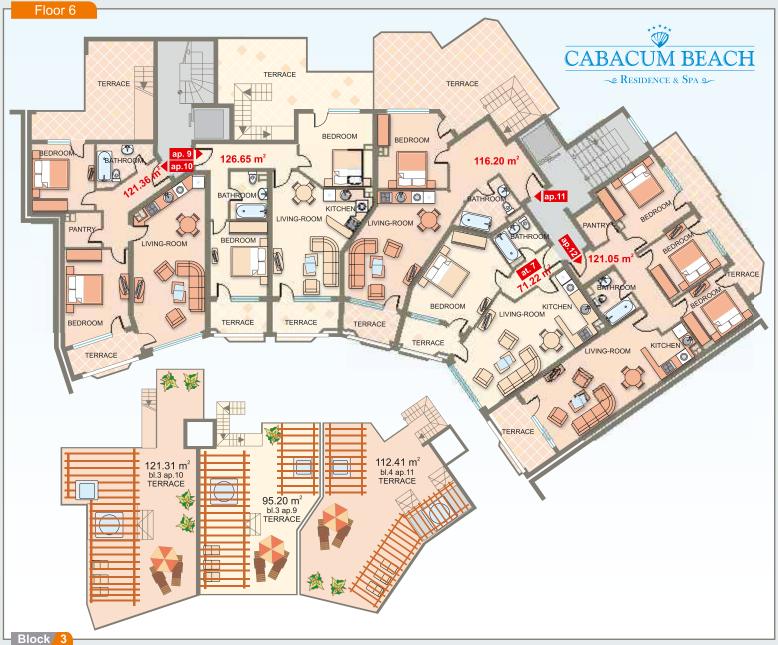

| Apartment | Floor | Area   | Total Area |  |
|-----------|-------|--------|------------|--|
| ар. 9     | 6     | 126.65 | 242.05     |  |
| ар. 10    | 6     | 121.36 | 264.02     |  |
|           |       |        |            |  |
| Block 4   |       |        |            |  |
| ар. 11    | 6     | 116.20 | 248.38     |  |
| at. 7     | 6     | 71.22  | 86.56      |  |
| ap. 12    | 6     | 121.05 | 140.34     |  |