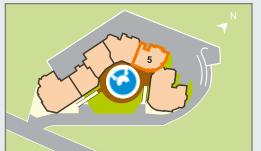

|          |           | Pages   |
|----------|-----------|---------|
| $\times$ | Block 1   | 1 - 12  |
| Ш        | Block 2   | 13 - 21 |
| $\Box$   | Block 3/4 | 22 - 28 |
| _        | Block 5   | 29 - 37 |
|          | Block 6   | 38 - 48 |