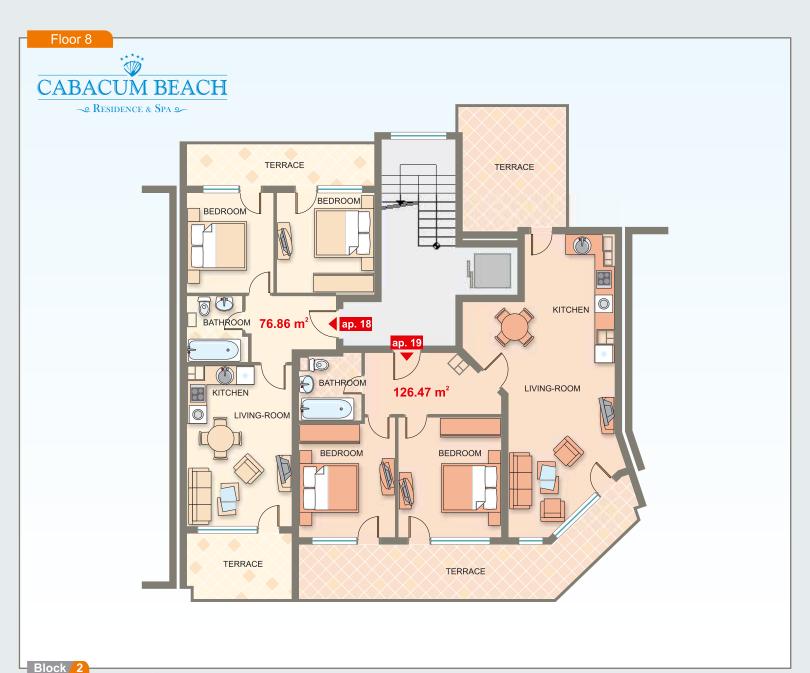

| Diggit _  |       |        |            |
|-----------|-------|--------|------------|
| Apartment | Floor | Area   | Total Area |
| ар. 18    | 8     | 76.86  | 92.19      |
| ар. 19    | 8     | 126.47 | 149.72     |
|           |       |        |            |
|           |       |        |            |
|           |       |        |            |
|           |       |        |            |
|           |       |        |            |