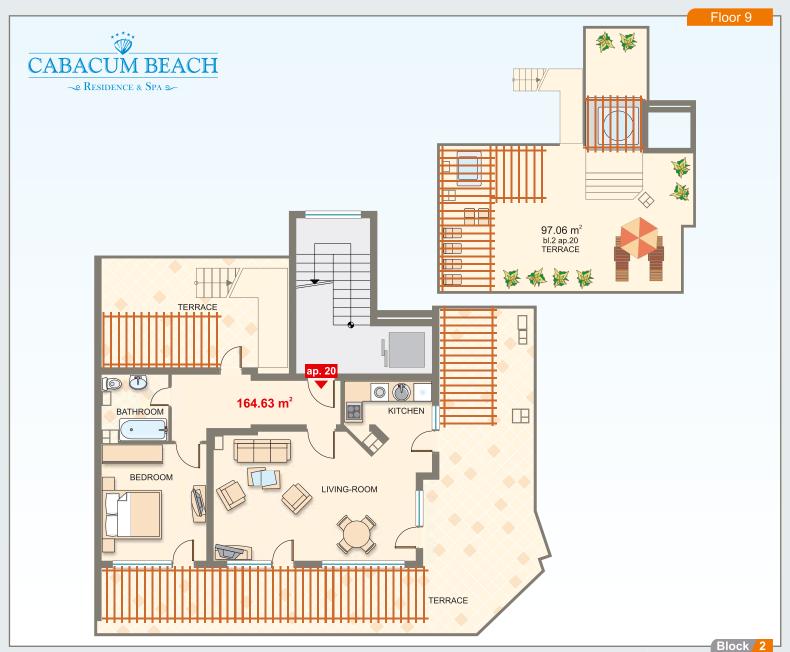

| Apartment | Floor | Area   | Total Area |
|-----------|-------|--------|------------|
| ар. 20    | 9     | 164.63 | 287.10     |
|           |       |        |            |
|           |       |        |            |
|           |       |        |            |
|           |       |        |            |
|           |       |        |            |
|           |       |        |            |