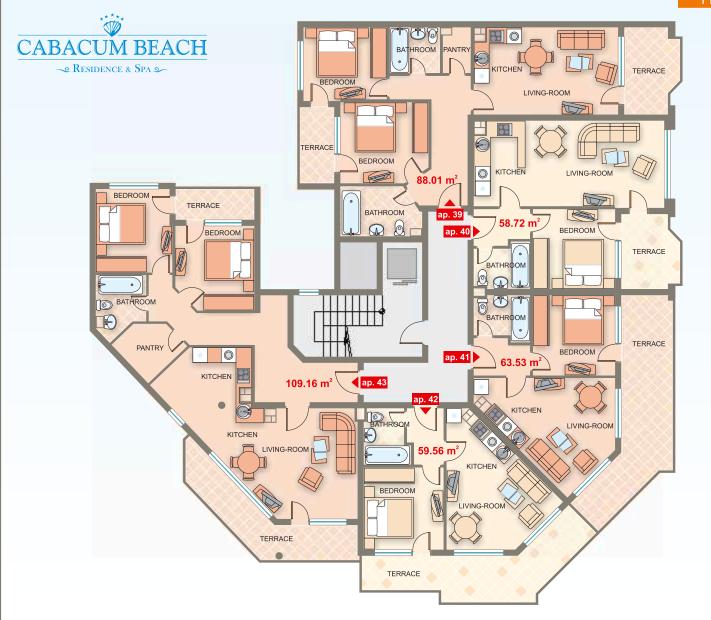

| Apartment | Floor | Area   | Total Area |
|-----------|-------|--------|------------|
| ар. 39    | 9     | 88.01  | 102.92     |
| ар. 40    | 9     | 58.72  | 69.46      |
| ар. 41    | 9     | 63.53  | 75.27      |
| ар. 42    | 9     | 59.56  | 71.70      |
| ар. 43    | 9     | 109.16 | 127.29     |
|           |       |        |            |
|           |       |        |            |