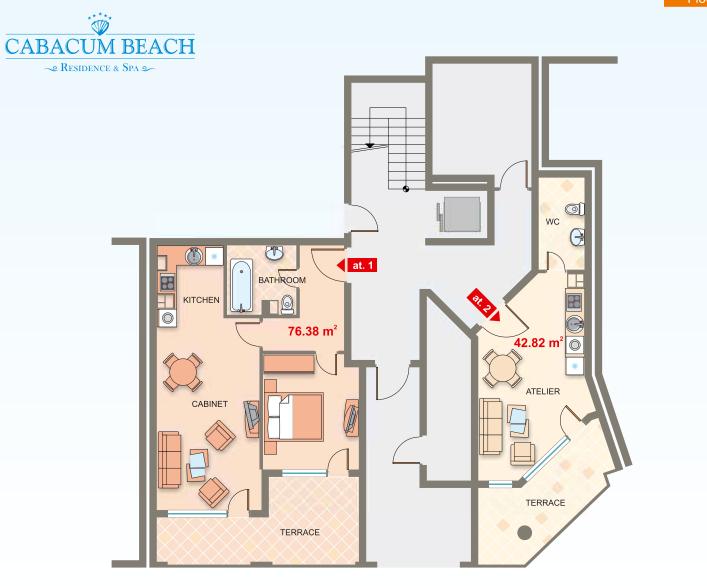

TERRACE

~ RESIDENCE & SPA 2

Development Plans

| Floor | Area       | Total Area |
|-------|------------|------------|
| 1     | 76.38      | 88.86      |
| 1     | 42.82      | 49.82      |
|       |            |            |
|       |            |            |
|       |            |            |
|       |            |            |
|       |            |            |
|       | Floor  1 1 | 1 76.38    |