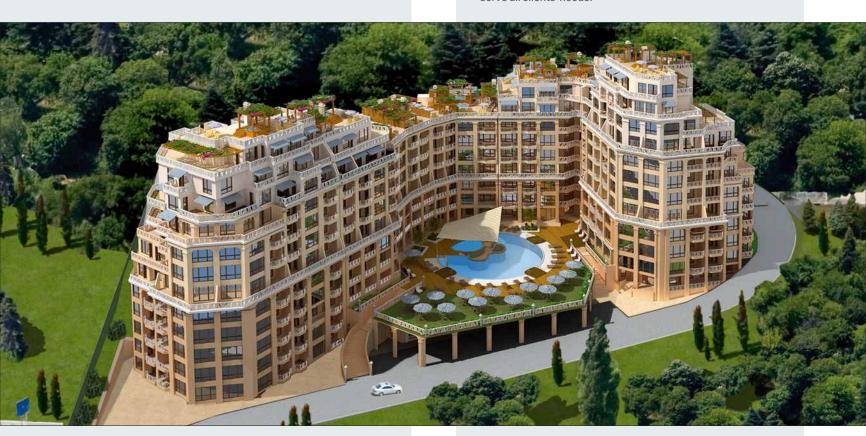

## About The Complex

All kinds of apartments, between 63 and 260 sq.m., are situated in a luxurious five stars closed-type complex.

188 panorama apartments, served by 6 elevators and 144 parking seats.

A mineral water outdoor pool with an own thermal spring.

Professional designed SPA Centre, and 3 stores, which fully serve all clients' needs.

## Extras/ Convenience

24 hours video surveillance, security, and a concierge will guarantee your safety and comfort.

Clients full comfort is secured by a technical servicing of the open spaces, green areas and the pool.