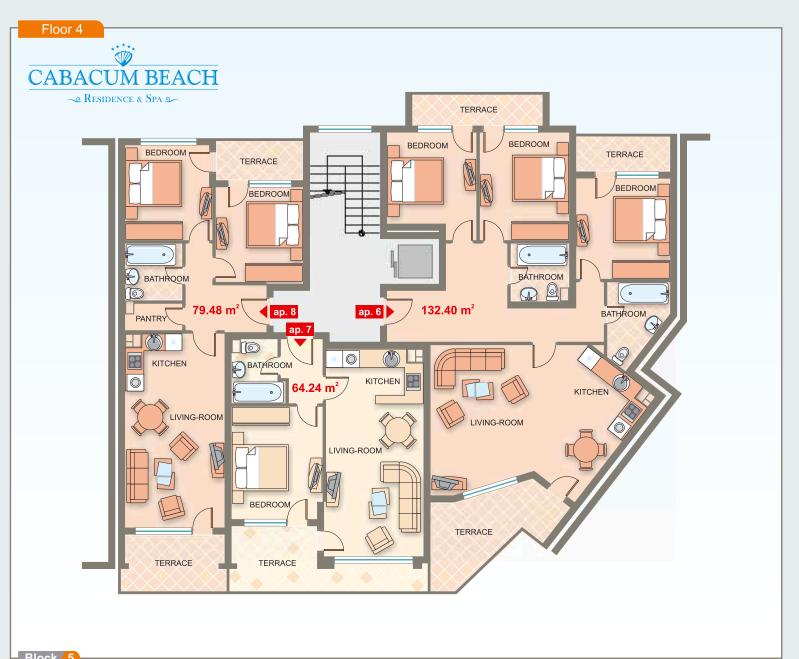

| DIOCK 5   |       |        |            |
|-----------|-------|--------|------------|
| Apartment | Floor | Area   | Total Area |
| ар. 6     | 4     | 132.40 | 154.46     |
| ар. 7     | 4     | 64.24  | 78.20      |
| ар. 8     | 4     | 79.48  | 96.44      |
|           |       |        |            |
|           |       |        |            |
|           |       |        |            |
|           |       |        |            |