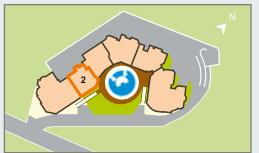

~ RESIDENCE & SPA 2

Development Plans

Blocks 3/4

| BIOCK/ 3  |              |        |            |
|-----------|--------------|--------|------------|
| Apartment | Floor        | Area   | Total Area |
| at. 1     | ground floor | 69.24  | 105.40     |
|           |              |        |            |
|           |              |        |            |
| Block 4   |              |        |            |
| at. 1     | ground floor | 111.67 | 129.92     |
| at. 2     | ground floor | 105.44 | 122.67     |
|           |              |        |            |