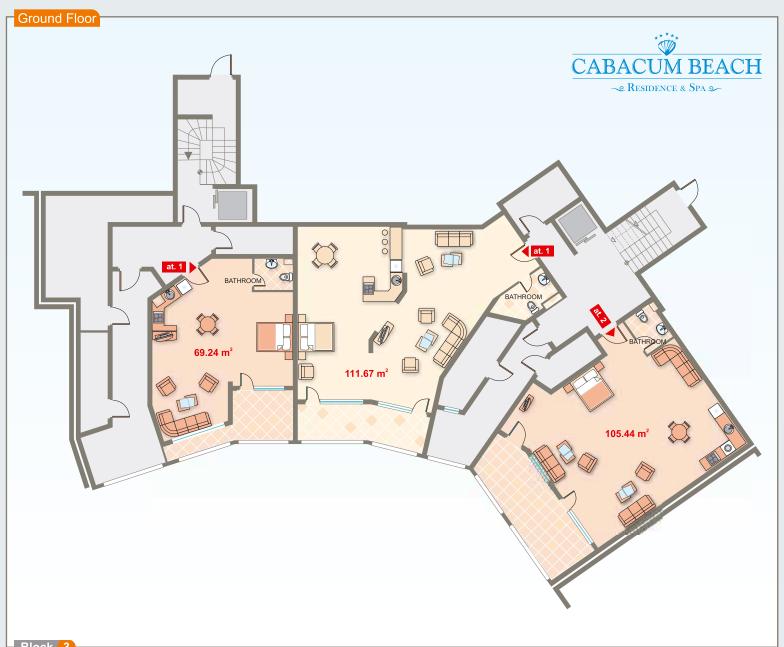

~ RESIDENCE & SPA 2

Development Plans

Blocks 3/4

| BIOCK/ 3  |              |        |            |
|-----------|--------------|--------|------------|
| Apartment | Floor        | Area   | Total Area |
| at. 1     | ground floor | 69.24  | 105.40     |
|           |              |        |            |
|           |              |        |            |
| Block 4   |              |        |            |
| at. 1     | ground floor | 111.67 | 129.92     |
| at. 2     | ground floor | 105.44 | 122.67     |
|           |              |        |            |