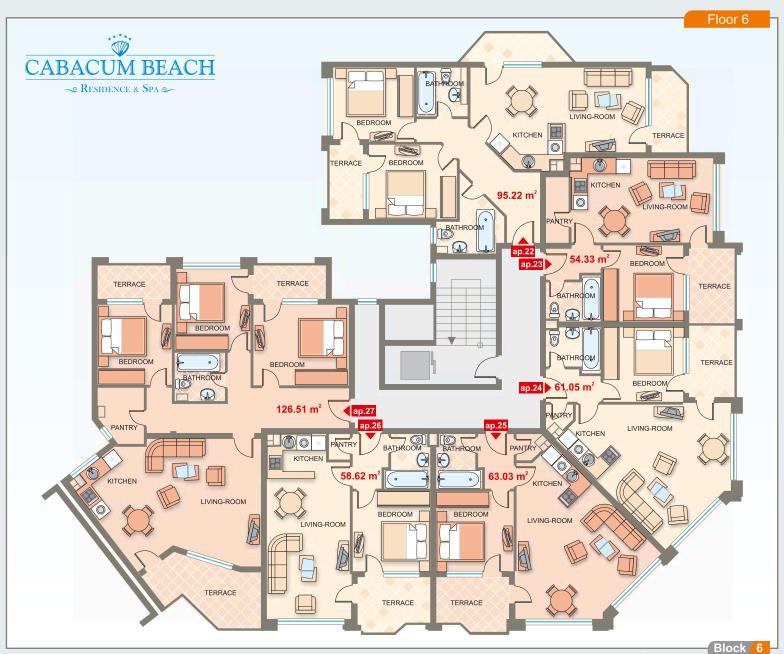

| Apartment | Floor | Area   | Total Area |
|-----------|-------|--------|------------|
| ар. 22    | 6     | 95.22  | 111.14     |
| ар. 23    | 6     | 54.33  | 63.66      |
| ар. 24    | 6     | 61.05  | 71.64      |
| ар. 25    | 6     | 63.03  | 74.07      |
| ар. 26    | 6     | 58.62  | 68.88      |
| ар. 27    | 6     | 126.51 | 147.38     |
|           |       |        |            |