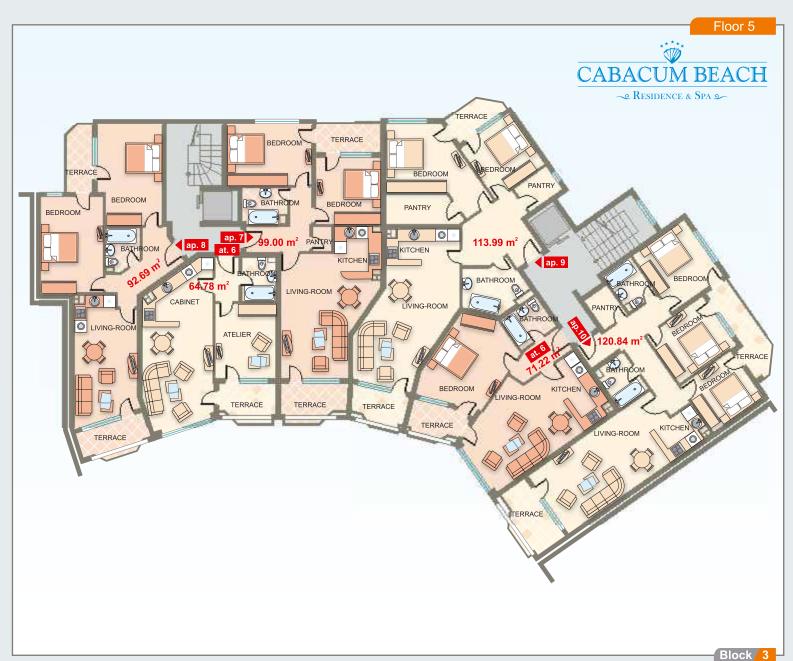

| DIOCK J   |       |        |            |  |
|-----------|-------|--------|------------|--|
| Apartment | Floor | Area   | Total Area |  |
| ар. 5     | 4     | 99.00  | 119.19     |  |
| at. 5     | 4     | 64.78  | 79.01      |  |
| ар. 6     | 4     | 92.69  | 111.35     |  |
| Block 4   |       |        |            |  |
| ар. 7     | 4     | 113.99 | 135.99     |  |
| at. 5     | 4     | 71.22  | 85.24      |  |
| ар. 8     | 4     | 120.84 | 143.27     |  |

| Apartment | Floor | Area   | Total Area |
|-----------|-------|--------|------------|
| ар.7      | 5     | 99.00  | 118.14     |
| at. 6     | 5     | 64.78  | 77.87      |
| ар. 8     | 5     | 92.69  | 112.25     |
| Block     |       |        |            |
| ар. 9     | 5     | 113.99 | 135.39     |
| at. 6     | 5     | 71.22  | 84.69      |
| ар. 10    | 5     | 120.84 | 142.99     |