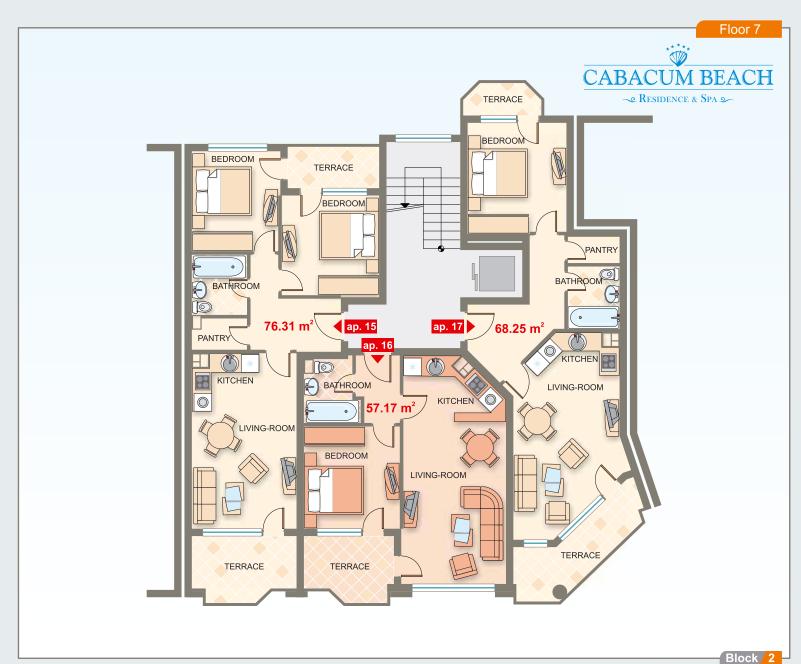

| Apartment | Floor | Area  | Total Area |
|-----------|-------|-------|------------|
| ар. 9     | 5     | 76.31 | 89.37      |
| ар. 10    | 5     | 57.17 | 69.15      |
| ар. 11    | 5     | 68.25 | 79.85      |
|           |       |       |            |
|           |       |       |            |
|           |       |       |            |
|           |       |       |            |