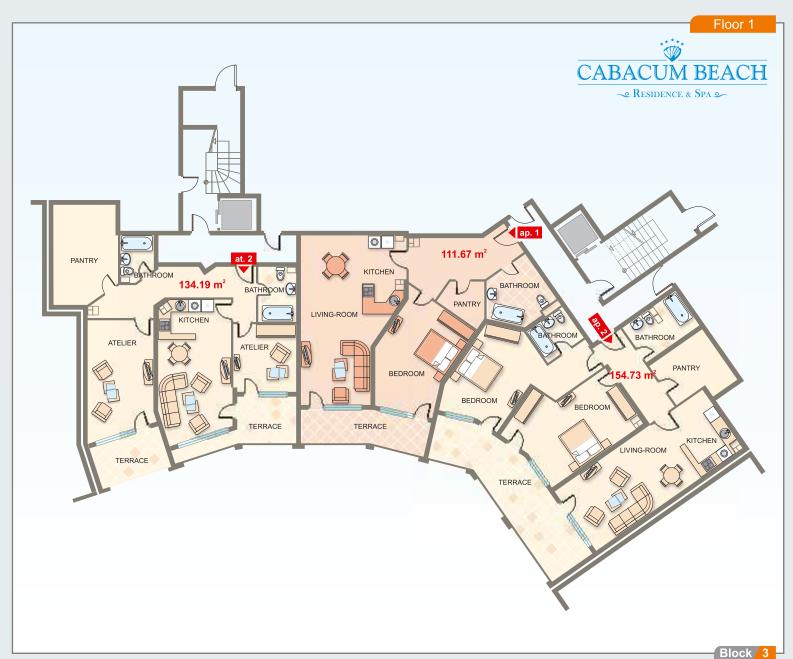

| Apartment | Floor | Area   | Total Area |
|-----------|-------|--------|------------|
| at. 2     | 1     | 134.19 | 156.12     |
|           |       |        |            |
|           |       |        |            |
|           |       |        | Block 4    |
| ap. 1     | 1     | 111.67 | 134.23     |
| ap.2      | 1     | 154.73 | 185.34     |
|           |       |        |            |