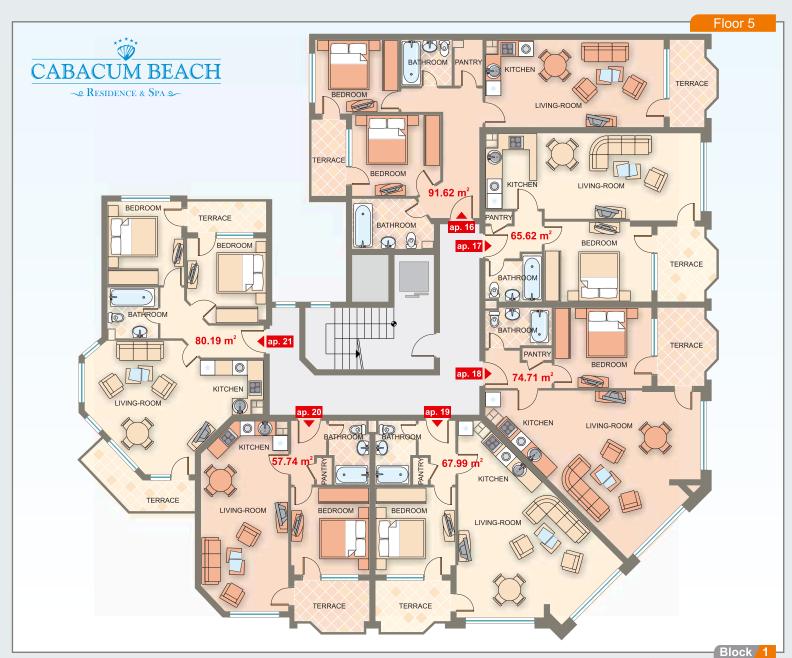

| Apartment | Floor | Area  | Total Area |
|-----------|-------|-------|------------|
| ар. 16    | 5     | 91.62 | 106.74     |
| ар. 17    | 5     | 65.62 | 77.56      |
| ар. 18    | 5     | 74.71 | 88.73      |
| ар. 19    | 5     | 67.99 | 81.00      |
| ар. 20    | 5     | 57.74 | 68.56      |
| ар. 21    | 5     | 80.19 | 94.88      |
|           |       |       |            |