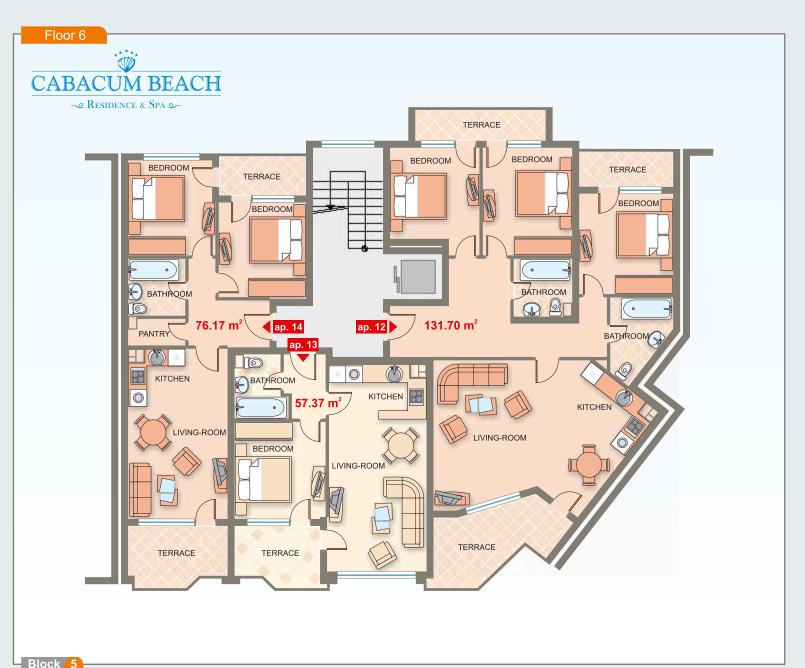

| Block 0   |       |        |            |
|-----------|-------|--------|------------|
| Apartment | Floor | Area   | Total Area |
| ар. 12    | 6     | 131.70 | 153.64     |
| ар. 13    | 6     | 57.37  | 71.21      |
| ар. 14    | 6     | 76.17  | 88.95      |
|           |       |        |            |
|           |       |        |            |
|           |       |        |            |
|           |       |        |            |