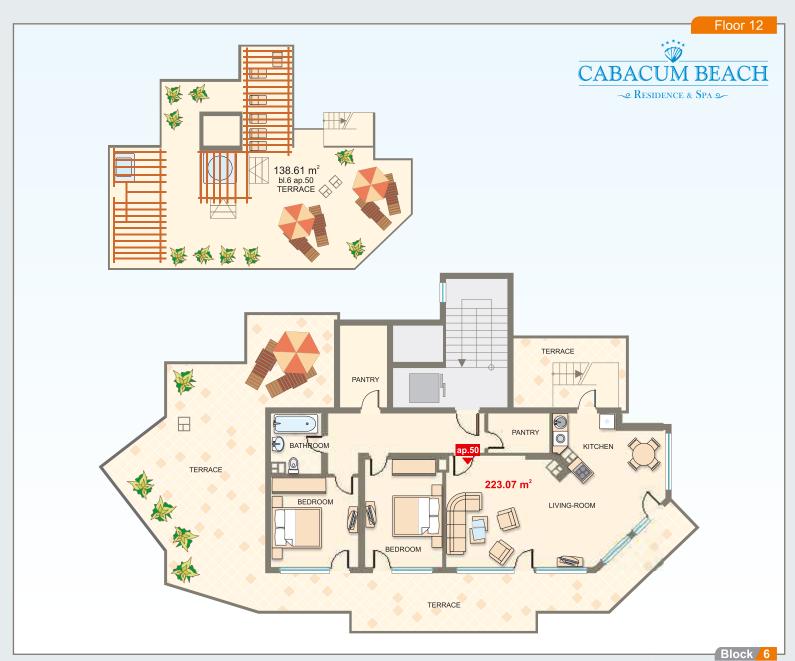

| Floor | Area   | Total Area |
|-------|--------|------------|
| 12    | 223.07 | 394.74     |
|       |        |            |
|       |        |            |
|       |        |            |
|       |        |            |
|       |        |            |
|       |        |            |
|       |        |            |