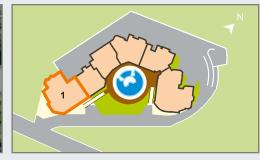

|          |           | Pages   |
|----------|-----------|---------|
| $\times$ | Block 1   | 1 - 12  |
| Ш        | Block 2   | 13 - 21 |
| $\Box$   | Block 3/4 | 22 - 28 |
| _        | Block 5   | 29 - 37 |
|          | Block 6   | 38 - 48 |