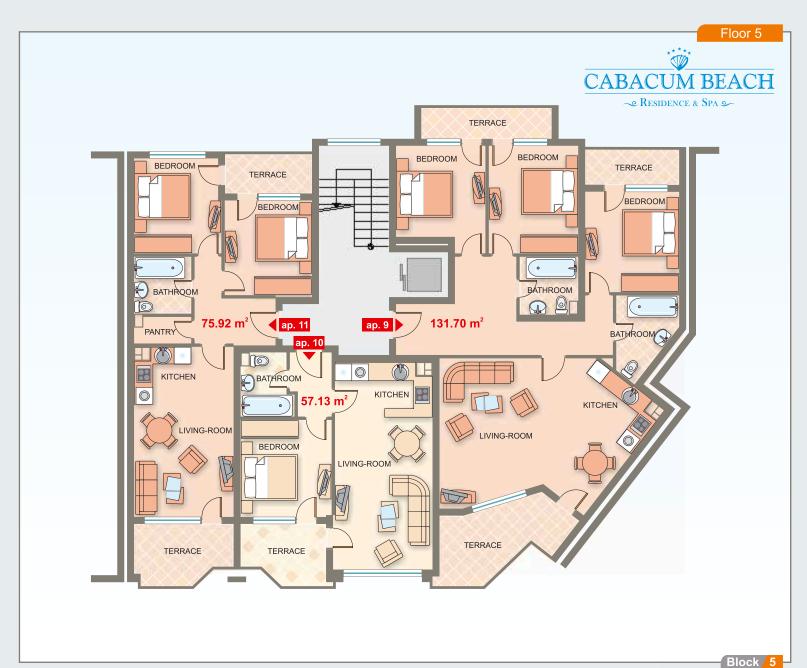

| Apartment | Floor | Area   | Total Area |
|-----------|-------|--------|------------|
| ар. 9     | 5     | 131.70 | 153.64     |
| ар. 10    | 5     | 57.13  | 73.89      |
| ар. 11    | 5     | 75.92  | 88.65      |
|           |       |        |            |
|           |       |        |            |
|           |       |        |            |
|           |       |        |            |