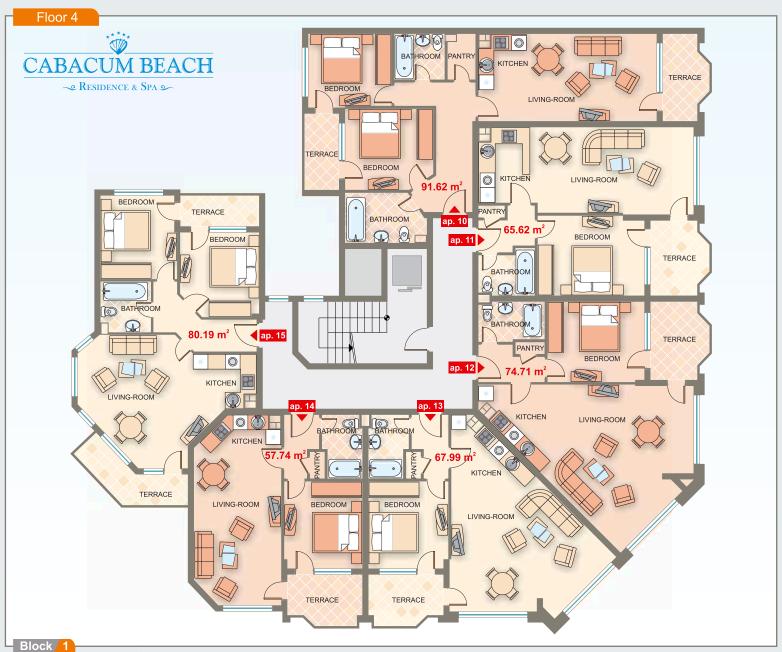

| Apartment | Floor | Area  | Total Area |
|-----------|-------|-------|------------|
| ар. 10    | 4     | 91.62 | 107.15     |
| ap. 11    | 4     | 65.62 | 77.49      |
| ар. 12    | 4     | 74.71 | 88.34      |
| ар. 13    | 4     | 67.99 | 80.94      |
| ар. 14    | 4     | 57.74 | 68.51      |
| ар. 15    | 4     | 80.19 | 94.83      |
|           |       |       |            |