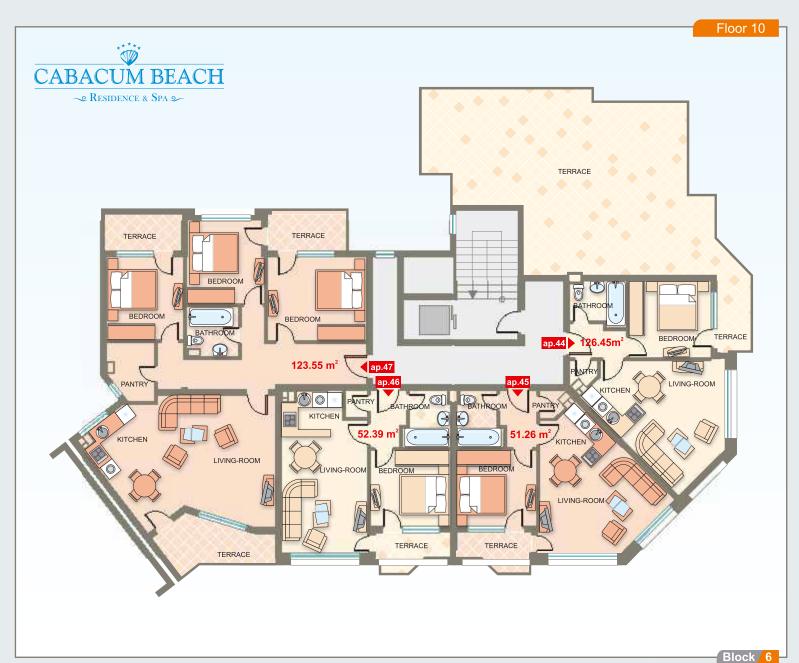

| Apartment | Floor | Area   | Total Area |
|-----------|-------|--------|------------|
| ар. 44    | 10    | 126.45 | 148.38     |
| ар. 45    | 10    | 51.26  | 60.24      |
| ар. 46    | 10    | 52.39  | 61.56      |
| ар. 47    | 10    | 123.55 | 143.93     |
|           |       |        |            |
|           |       |        |            |
|           |       |        |            |