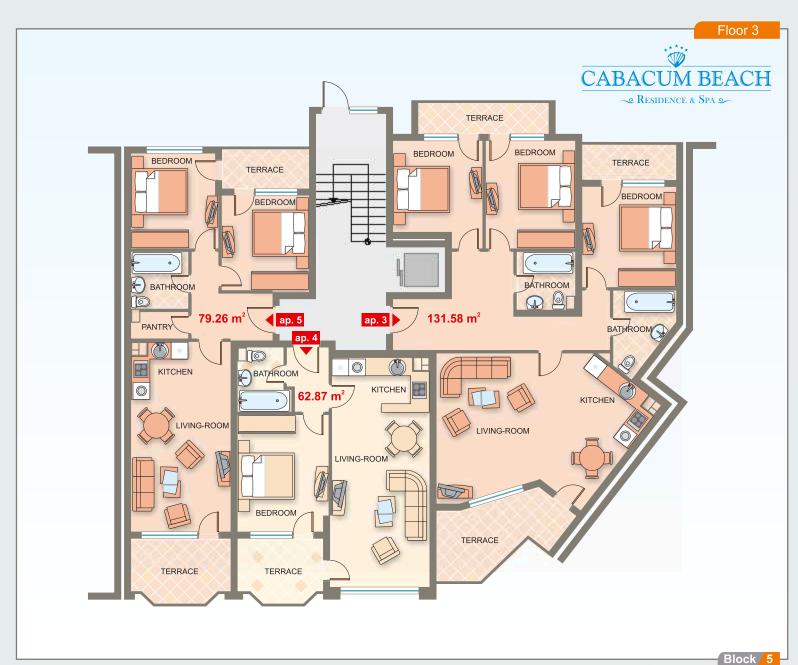

| Apartment | Floor | Area   | Total Area |
|-----------|-------|--------|------------|
| ар. 3     | 3     | 131.58 | 153.51     |
| ар. 4     | 3     | 62.87  | 76.15      |
| ар. 5     | 3     | 79.26  | 98.14      |
|           |       |        |            |
|           |       |        |            |
|           |       |        |            |
|           |       |        |            |