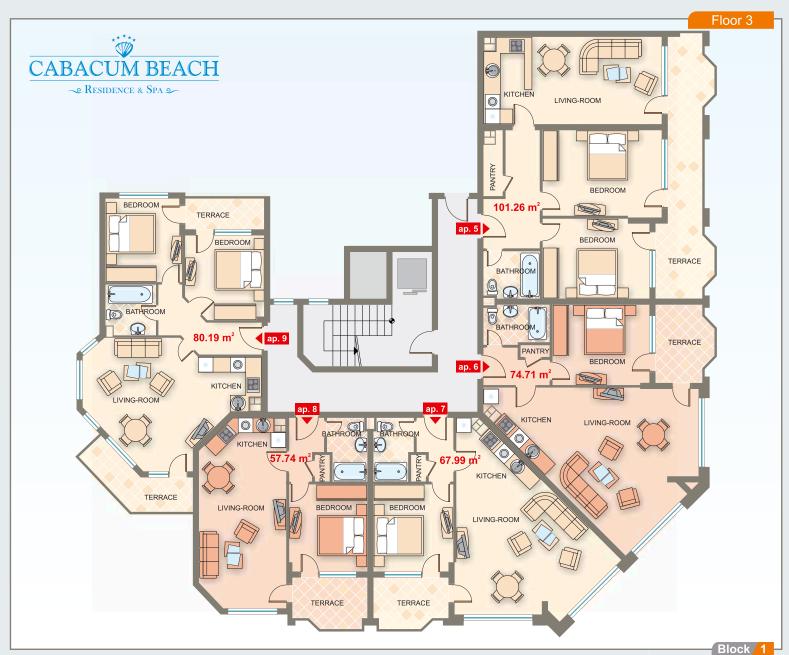

| Apartment | Floor | Area   | Total Area |
|-----------|-------|--------|------------|
| ар. 5     | 3     | 101.26 | 117.97     |
| ар. 6     | 3     | 74.71  | 88.34      |
| ар. 7     | 3     | 67.99  | 80.94      |
| ар. 8     | 3     | 57.74  | 68.90      |
| ар. 9     | 3     | 80.19  | 94.74      |
|           |       |        |            |
|           |       |        |            |