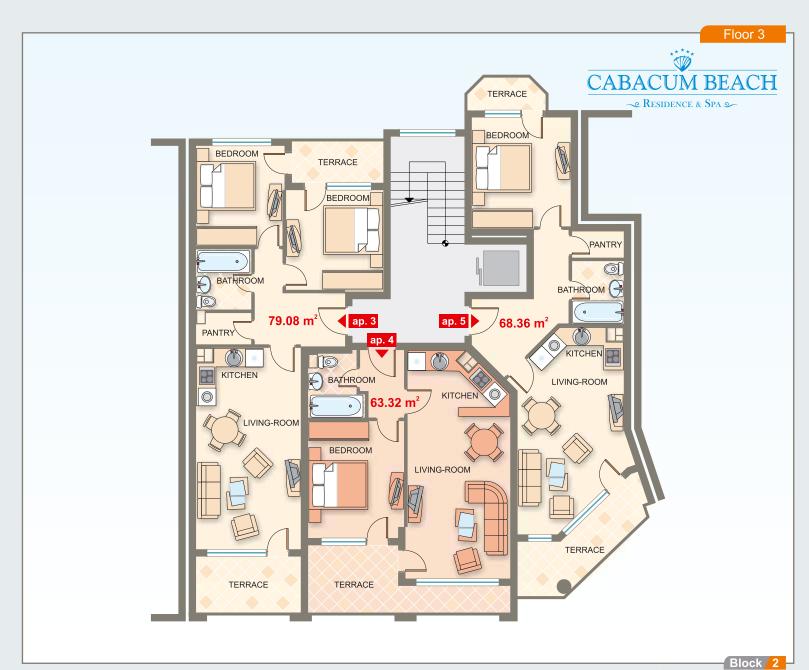

| Apartment | Floor | Area  | Total Area |
|-----------|-------|-------|------------|
| ар. 3     | 3     | 79.08 | 92.62      |
| ар. 4     | 3     | 63.32 | 75.84      |
| ар. 5     | 3     | 68.36 | 81.96      |
|           |       |       |            |
|           |       |       |            |
|           |       |       |            |
|           |       |       |            |