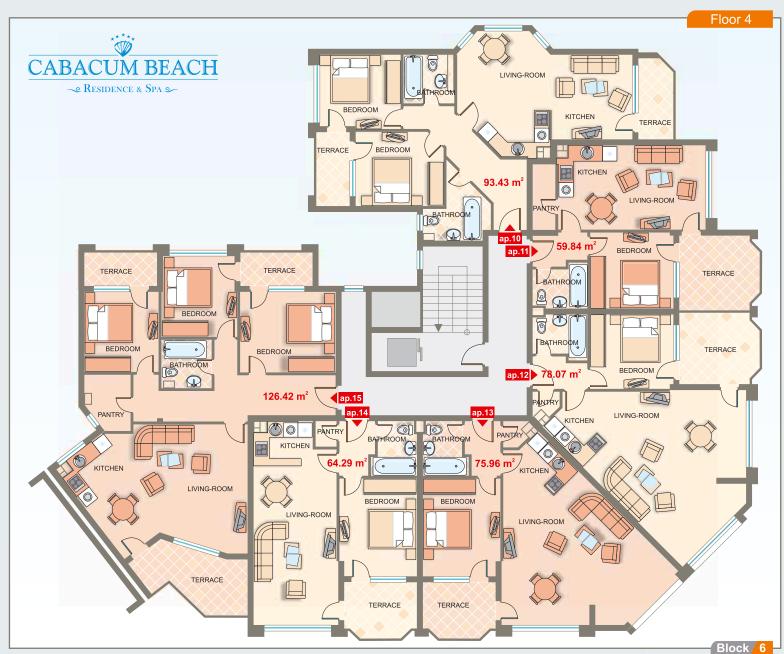

| Apartment | Floor | Area   | Total Area |
|-----------|-------|--------|------------|
| ар. 10    | 4     | 93.43  | 109.05     |
| ap. 11    | 4     | 59.84  | 70.11      |
| ap. 12    | 4     | 78.07  | 91.61      |
| ар. 13    | 4     | 75.96  | 89.26      |
| ар. 14    | 4     | 64.29  | 75.55      |
| ар. 15    | 4     | 126.42 | 147.28     |
|           |       |        |            |