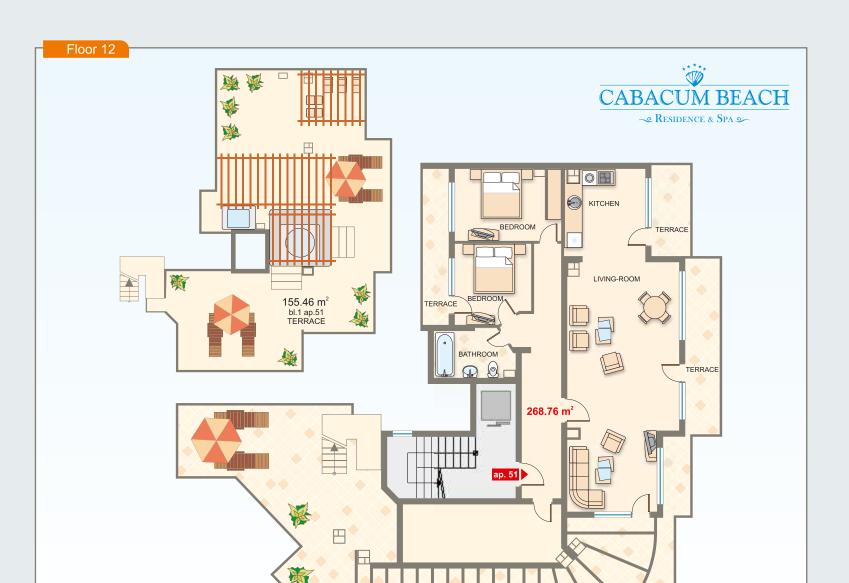

| Apartment | Floor | Area   | Total Area |
|-----------|-------|--------|------------|
| ар. 51    | 12    | 268.76 | 464.95     |
|           |       |        |            |
|           |       |        |            |
|           |       |        |            |
|           |       |        |            |
|           |       |        |            |