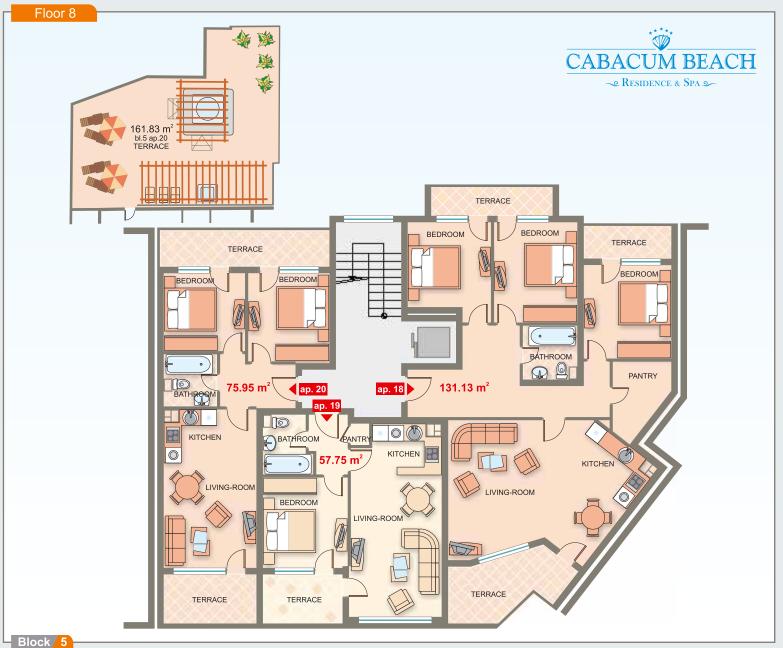

| Apartment | Floor | Area   | Total Area |
|-----------|-------|--------|------------|
| ар. 18    | 8     | 131.13 | 152.98     |
| ар. 19    | 8     | 57.75  | 71.50      |
| ар. 20    | 8     | 75.95  | 250.52     |
|           |       |        |            |
|           |       |        |            |
|           |       |        |            |
|           |       |        |            |

| Apartment | Floor | Area   | Total Area |
|-----------|-------|--------|------------|
| ар. 21    | 9     | 118.18 | 226.77     |
| ар. 22    | 9     | 118.80 | 220.16     |
|           |       |        |            |
|           |       |        |            |
|           |       |        |            |
|           |       |        |            |
|           |       |        |            |