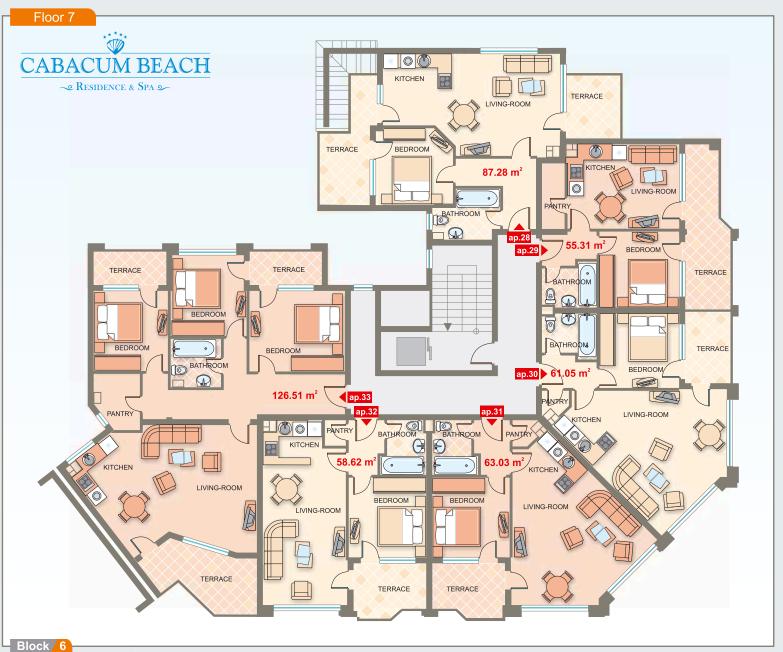

| Apartment | Floor | Area   | Total Area |
|-----------|-------|--------|------------|
| ар. 28    | 7     | 87.28  | 101.98     |
| ар. 29    | 7     | 55.31  | 64.81      |
| ар. 30    | 7     | 61.05  | 71.64      |
| ар. 31    | 7     | 63.03  | 74.07      |
| ар. 32    | 7     | 58.62  | 68.88      |
| ар. 33    | 7     | 126.51 | 147.38     |
|           |       |        |            |