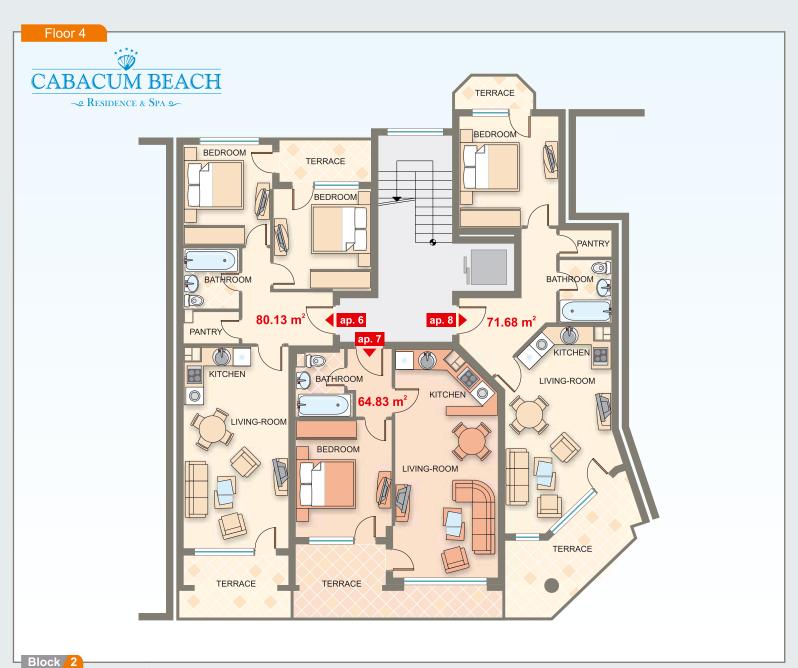

| Apartment | Floor | Area  | Total Area |
|-----------|-------|-------|------------|
| ар. 6     | 4     | 80.13 | 93.85      |
| ар. 7     | 4     | 64.83 | 77.60      |
| ар. 8     | 4     | 71.68 | 83.87      |
|           |       |       |            |
|           |       |       |            |
|           |       |       |            |
|           |       |       |            |