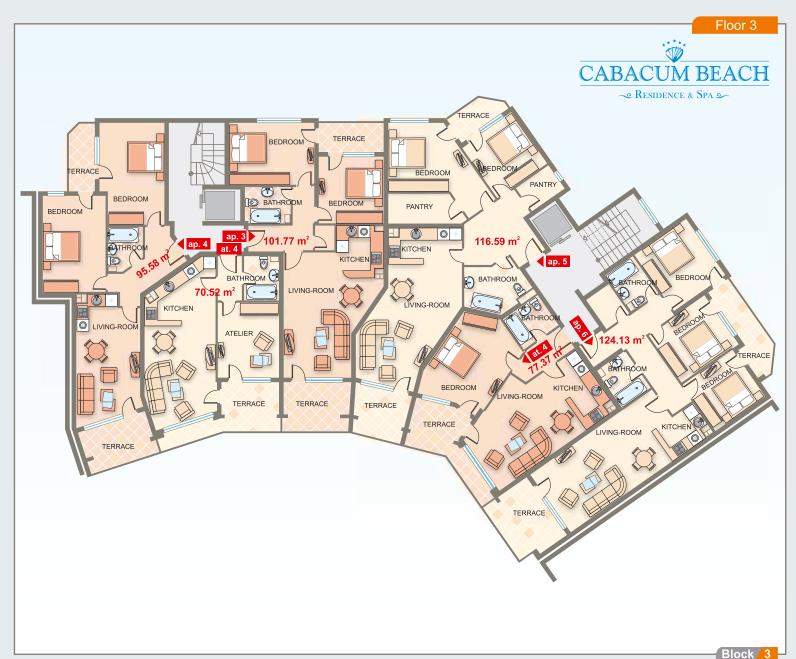

| Apartment | Floor | Area   | Total Area |  |
|-----------|-------|--------|------------|--|
| ар.3      | 3     | 101,77 | 121,04     |  |
| at. 4     | 3     | 70.52  | 84.06      |  |
| ар. 4     | 3     | 95.58  | 115.89     |  |
| Block 4   |       |        |            |  |
| ар. 5     | 3     | 116.59 | 139.60     |  |
| at. 4     | 3     | 77.37  | 93.66      |  |
| ар. 6     | 3     | 124.13 | 147.96     |  |