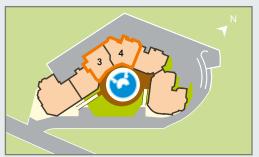

|          |           | Pages   |
|----------|-----------|---------|
| $\times$ | Block 1   | 1 - 12  |
| Ш        | Block 2   | 13 - 21 |
| $\Box$   | Block 3/4 | 22 - 28 |
| _        | Block 5   | 29 - 37 |
|          | Block 6   | 38 - 48 |