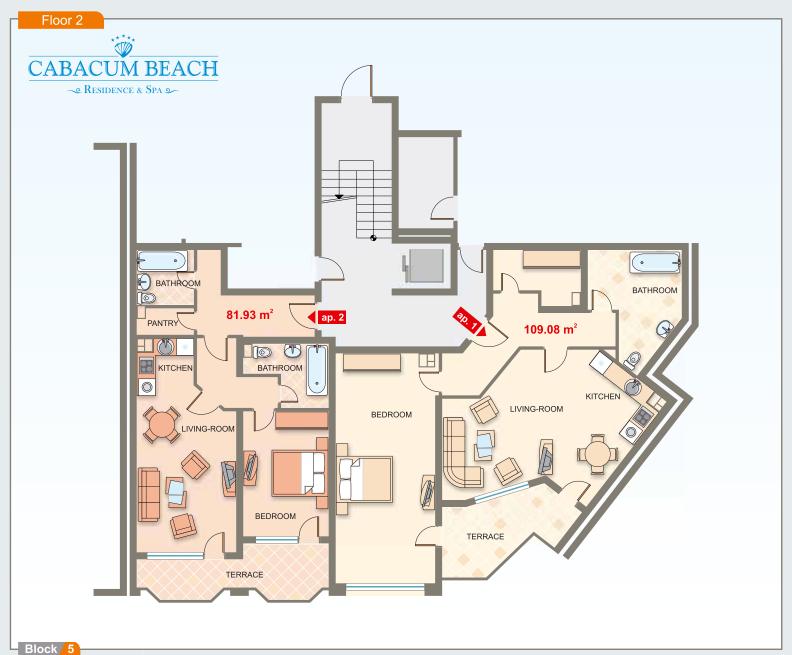

| Apartment | Floor | Area   | Total Area |
|-----------|-------|--------|------------|
| ар. 1     | 2     | 109.08 | 128.37     |
| ар. 2     | 2     | 81.93  | 96.42      |
|           |       |        |            |
|           |       |        |            |
|           |       |        |            |
|           |       |        |            |
|           |       |        |            |