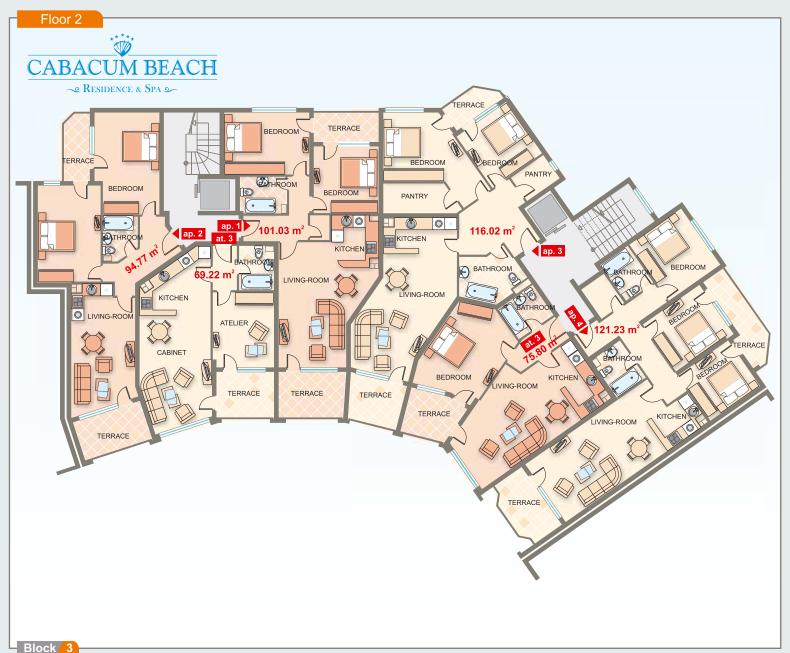

| Apartment | Floor | Area   | Total Area |
|-----------|-------|--------|------------|
| ap.1      | 2     | 101.03 | 123.55     |
| at. 3     | 2     | 69.22  | 83.20      |
| ар. 2     | 2     | 94.77  | 113.80     |
| Block 4   |       |        |            |
| ар. 3     | 2     | 116.02 | 138.27     |
| at. 3     | 2     | 75.80  | 90.55      |
| ар. 4     | 2     | 121.23 | 143.95     |