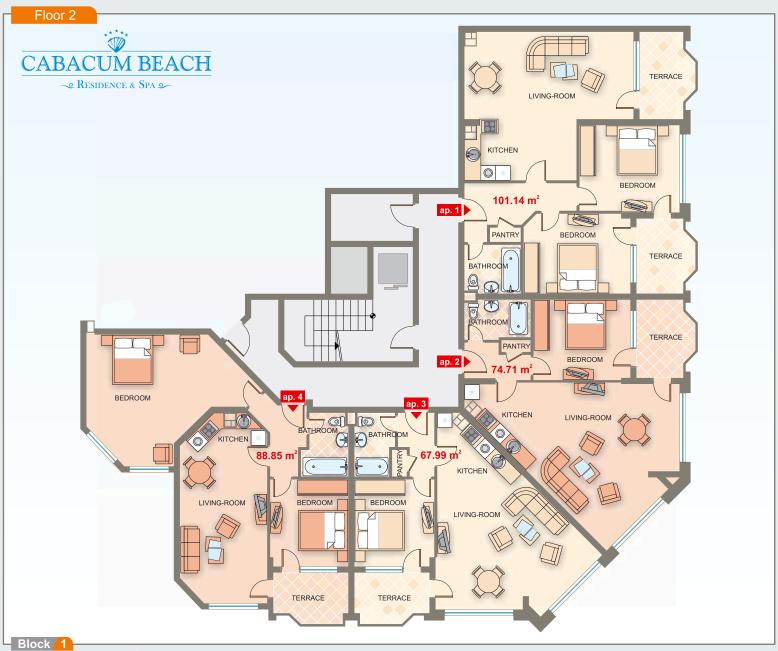

| Apartment | Floor | Area   | Total Area |
|-----------|-------|--------|------------|
| ар. 1     | 2     | 101.14 | 124.48     |
| ap. 2     | 2     | 74.71  | 89.51      |
| ар. 3     | 2     | 67.99  | 79.89      |
| ар. 4     | 2     | 88.85  | 105.46     |
|           |       |        |            |
|           |       |        |            |
|           |       |        |            |