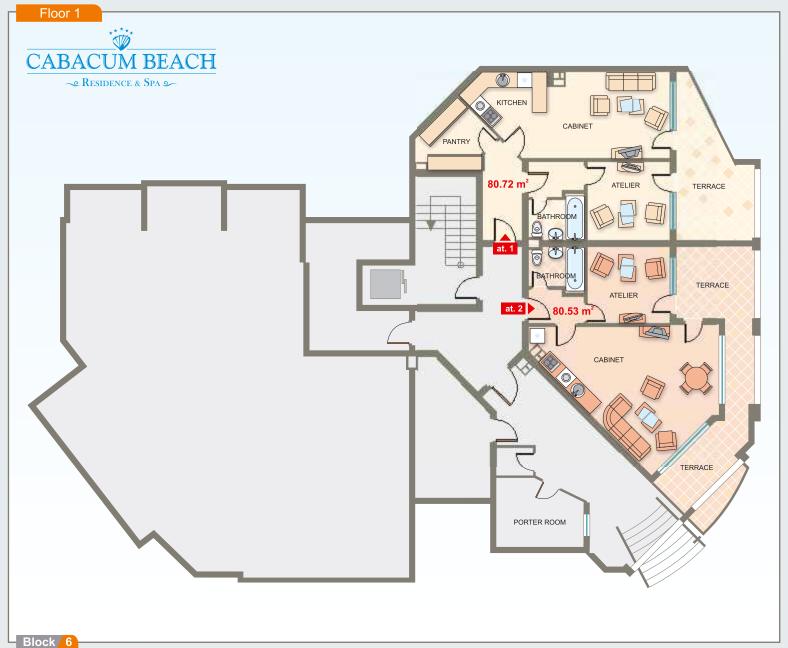

~ RESIDENCE & SPA 2

Development Plans

Block 6

| Apartment | Floor | Area  | Total Area |
|-----------|-------|-------|------------|
| at. 1     | 1     | 80.72 | 93.91      |
| at. 2     | 1     | 80.53 | 93.69      |
|           |       |       |            |
|           |       |       |            |
|           |       |       |            |
|           |       |       |            |
|           |       |       |            |